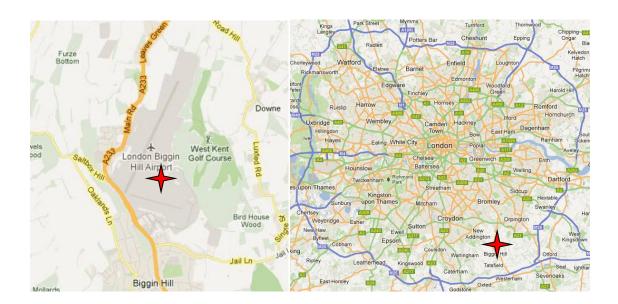

### Location

Situated at the East side of Biggin Hill Airport within close proximity to a number of other flying schools and aviation businesses. The airport is located at the top of Main Road (A233) which leads from Bromley to Westerham.

The airport is in close proximity to a number of busy "A" roads and motorways, including A21, M25, M23 and M20 which provide access to London, Kent and the rest of the UK. Bromley South and Orpington Stations provide the closest rail service while a number of local bus routes pass through Biggin Hill.