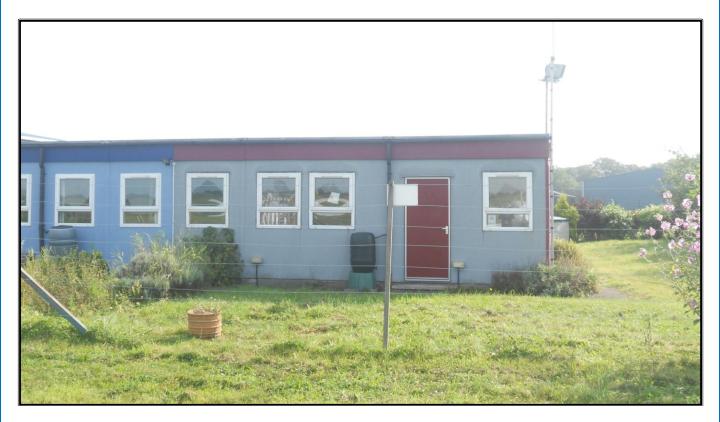

#### Description

Former flying school premises available to let, situated at the East of Biggin Hill Airport. The unit, measuring approximately 50sqm - 531sqft in total is available immediately on a short term, flexible licence. Separated into 2/3 individual offices rooms with separate ladies and gents w/c. In view of the location potential customers should ideally be in an aviation related business.

#### **Accommodation**

Measuring approximately 50sqm – 531sqft in total. The unit benefits from separate ladies and gents w/c.